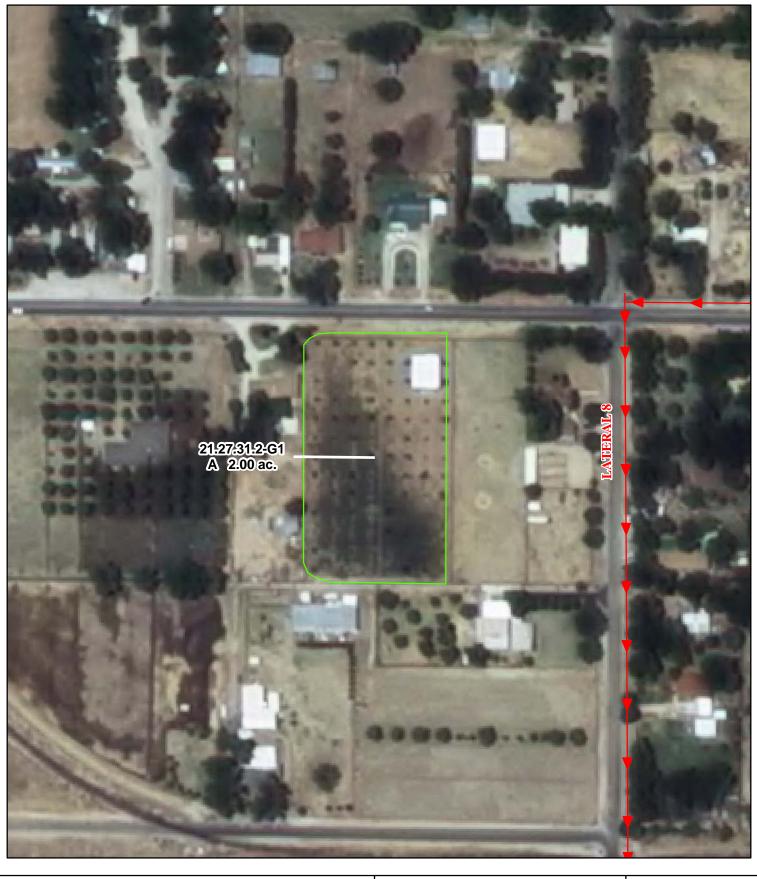

## f. Location and Amount of Irrigated Acreage:

Section 31, Township 21S, Range 27E, N.M.P.M.

Pt. NE<sup>1</sup>/4

2.00 acres

Total: 2.00 acres

As shown on the attached revised Hydrographic Survey Map for Subfile No. 21.27.31.2-G1, and the CID Section Hydrographic Survey Map Sheet No. 43 (1999-2011), included in Part F of this Appendix, representing the Court record as of the date of the filing of this Decree.